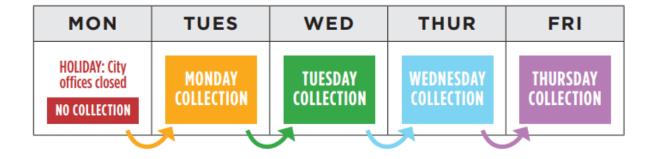

## New Year's Holiday Closures

## No Residential Trash or Recycling Collection on Monday, Jan. 1, 2024

All City of Santa Fe offices and facilities will be closed on Monday, January 1, 2024, for New Year's.

Additional closure information: